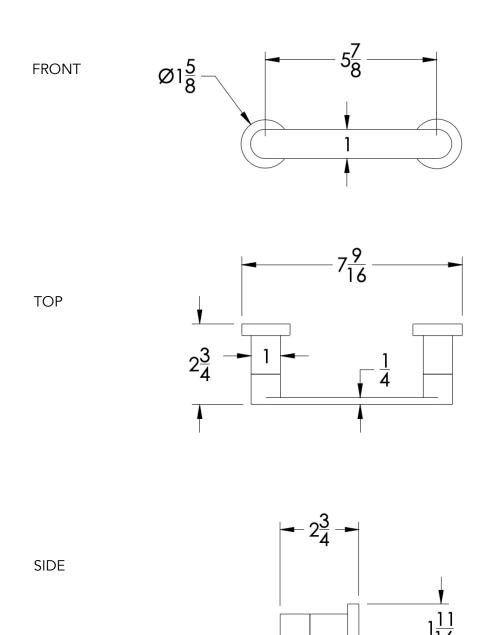

atte White (-WHT)          | Brushed Rose Gold (-BRGD)                                     |
|          | Matte Black (-BLK)       | Brushed Modern Bronze (-BMI | BRZ) Brushed Black (-BRBLK)                                   |
|          | Oil Rubbed Bronze (-ORB) | Glossy White (-GWHT)        | Polished Black (-PBLK)                                        |
|          | Brushed Brass (-BBRS)    | Polished Rose Gold (-PRGD)  | Antique Nickel (-ANKL)                                        |
|          | Brushed Bronze (-BBRZ)   | Unlacquered Brass (-UBRS)   | Black Nickel (-NKBL)                                          |
|          | Antique Brass (-ABRS)    | Polished Nickel (-PNKL)     |                                                               |

Product



## Dimensions in inches



NOTE: Dimensions subject to change without notice.